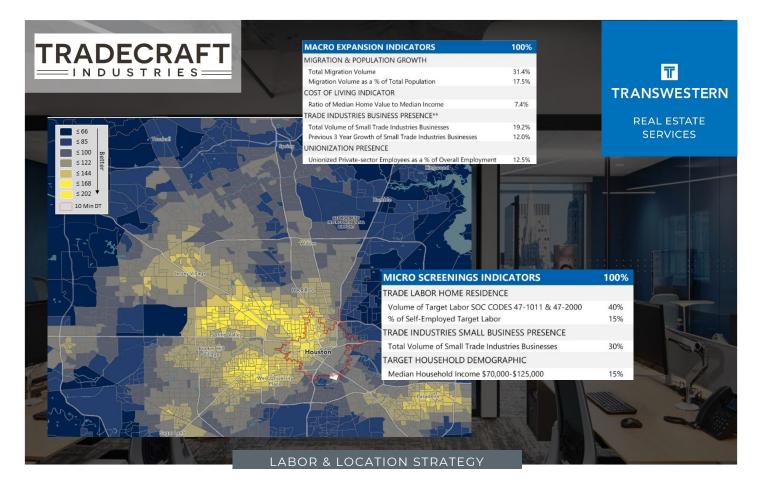

## Market Identification & Micro Location Analysis

**Consulting Services** 

Tradecraft was successful at its primary location in Denver and engaged Transwestern to assist in identifying future markets for expansion. The team developed a customized, data-driven site selection solution that identified markets, then submarket opportunities based on success factors.

Potential markets were evaluated in accordance with a detailed ranking and weighting system driven by key indicators. The second phase of the analysis identified submarkets that optimized community-level opportunity indicators. Simulating drivetime trade areas around every potential block group in a market, every block was scored for its potential in meeting the defined criteria for success.

Based on the team's recommendations, which reflected an understanding of the accessibility of potential customers and the impact on the current workforce, Tradecraft was able to simplify the real estate search to focus only on the areas that provided the best opportunity to locate where potential clients can conveniently commute to a new site.